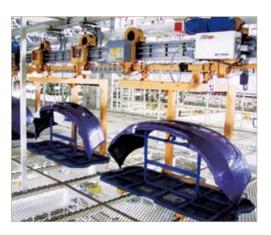

# Skillet Conveyor

The Skillet Conveyor is a most innovative conveyor for car body transportation.

No damage to the car body on skillet during loading and unloading. It does not need to use Electric Monorail System for transporting the bodies from one line to another line. No foundation work for pits and no steel structures but only fixing.

# Floor & Overhead Skillet Conveyor