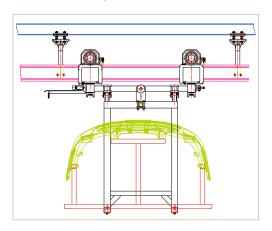

# Skillet Conveyor

The Skillet Conveyor is a most innovative conveyor for car body transportation.

No damage to the car body on skillet during loading and unloading. It does not need to use Electric Monorail System for transporting the bodies from one line to another line. No foundation work for pits and no steel structures but only fixing.

# Type

- » Floor Skillet Conveyor
- » Overhead Skillet Conveyor

# Floor & Overhead Skillet Conveyor

# Application .....

Trim & Final Line

Chassis Line

Chassis Marriage System