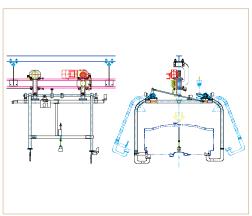

# Skillet Conveyor

The Skillet Conveyor is a most innovative conveyor for car body transportation.

No damage to the car body on skillet during loading and unloading. It does not need to use Electric Monorail System for transporting the bodies from one line to another line. No foundation work for pits and no steel structures but only fixing.

# Type

- » Floor Skillet Conveyor
- » Overhead Skillet Conveyor

# Floor & Overhead Skillet Conveyor

# Application .....

Trim & Final Line

Chassis Line

Chassis Marriage System