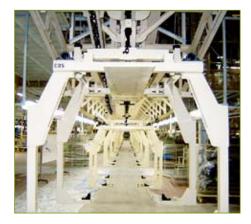

# Skillet Conveyor

The Skillet Conveyor is a most innovative conveyor for car body transportation.

No damage to the car body on skillet during loading and unloading. It does not need to use Electric Monorail System for transporting the bodies from one line to another line. No foundation work for pits and no steel structures but only fixing.

# Floor & Overhead Skillet Conveyor