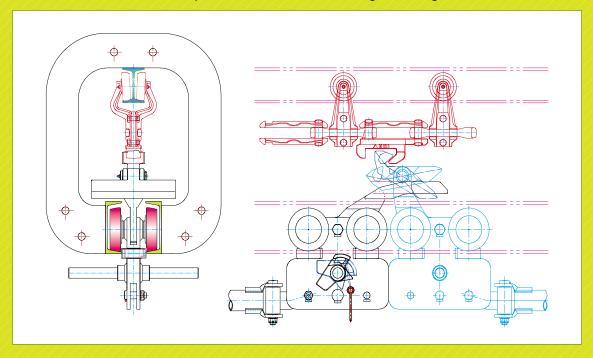

# Electric Monorail System (EMS)

# Type

- » Floor and Overhead EMS
- » Contact Type EMS
- » Non-Contact Type EMS

## Feature

- » Fast transportation
- » Suitability to environmental protection
- » Reduced stockpiles