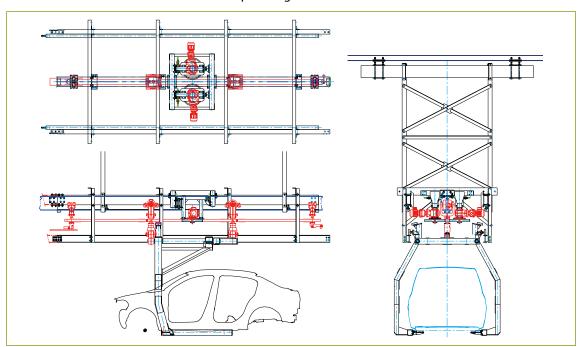

# Electric Monorail System (EMS)

# Floor & Overhead EMS

Application .....

Painted Body Storage

**Body Panel Transfer** 

Contactless Power Pick-up EMS