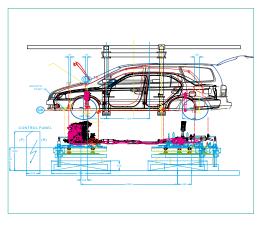

# Lifting & Lowering Station

2-Post Belt hoisting Table lifter

4-Post Belt hoisting Table lifter

Skillet Cross transfer on Mezzanine