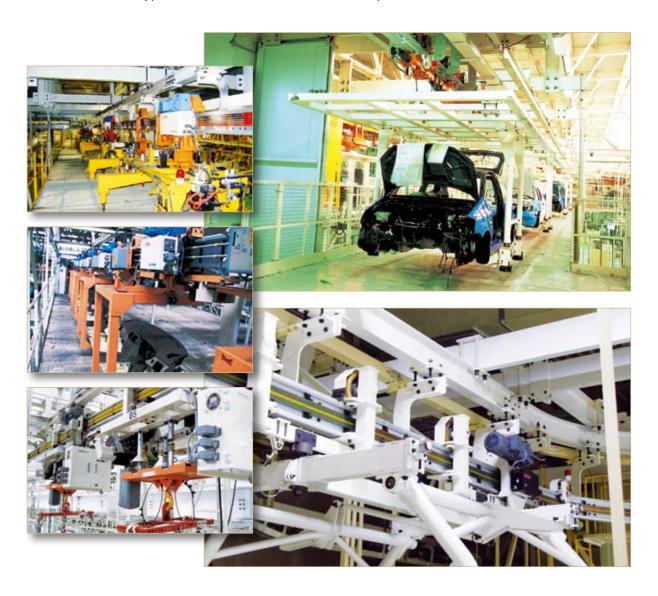

# HYUNDAI CONVEYOR SYSTEM

# Skillet Conveyor

The Skillet Conveyor is a most innovative conveyor for car body transportation.

No damage to the car body on skillet during loading and unloading. It does not need to use Electric Monorail System for transporting the bodies from one line to another line. No foundation work for pits and no steel structures but only fixing.

# Type

- » Floor Skillet Conveyor
- » Overhead Skillet Conveyor

### **Feature**

- » Easy maintenance
- » Low installation cost
- » High labor efficiency
- » Adjustable working height
- » Low noise

# Floor & Overhead Skillet Conveyor

# Electric Monorail System (EMS)

# Type

- » Floor and Overhead EMS
- » Contact Type EMS
- » Non-Contact Type EMS

## Feature

- » Fast transportation
- » Suitability to environmental protection
- » Reduced stockpiles

# Floor & Overhead EMS

Application .....

Painted Body Storage

**Body Panel Transfer** 

Contactless Power Pick-up EMS

# Power & Free Chain Conveyor

Our unique model: low noise and damage on storage

# Overhead Friction Conveyor

# Overhead and Inverted Power & Free Conveyor

Application .....

Chassis Line

Door Line

# Lifting & Lowering Station

2-Post Belt hoisting Table lifter

4-Post Belt hoisting Table lifter

Skillet Cross transfer on Mezzanine