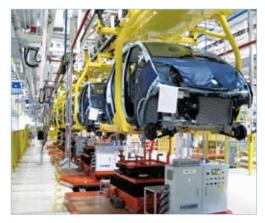

# Skillet Conveyor

The Skillet Conveyor is a most innovative conveyor for car body transportation.

No damage to the car body on skillet during loading and unloading. It does not need to use Electric Monorail System for transporting the bodies from one line to another line. No foundation work for pits and no steel structures but only fixing.

# Floor & Overhead Skillet Conveyor

# Application .....

Trim & Final Line

Chassis Line

Chassis Marriage System