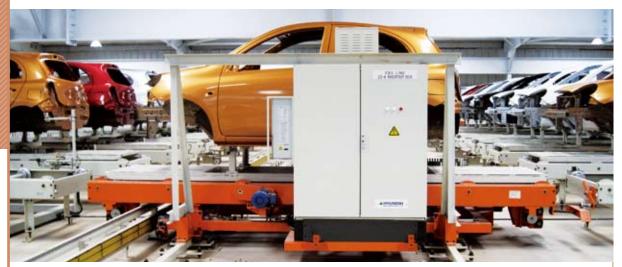

# Skillet Conveyor

The Skillet Conveyor is a most innovative conveyor for car body transportation.

No damage to the car body on skillet during loading and unloading. It does not need to use Electric Monorail System for transporting the bodies from one line to another line. No foundation work for pits and no steel structures but only fixing.

# Type

- » Floor Skillet Conveyor
- » Overhead Skillet Conveyor

# Floor & Overhead Skillet Conveyor

# Application .....

Trim & Final Line

Chassis Line

Chassis Marriage System