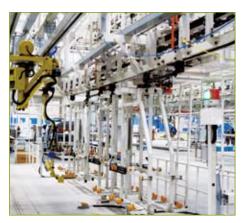

# Skillet Conveyor

The Skillet Conveyor is a most innovative conveyor for car body transportation.

No damage to the car body on skillet during loading and unloading. It does not need to use Electric Monorail System for transporting the bodies from one line to another line. No foundation work for pits and no steel structures but only fixing.

# Type

- » Floor Skillet Conveyor
- » Overhead Skillet Conveyor

### **Feature**

- » Easy maintenance
- » Low installation cost
- » High labor efficiency
- » Adjustable working height
- » Low noise

# Floor & Overhead Skillet Conveyor