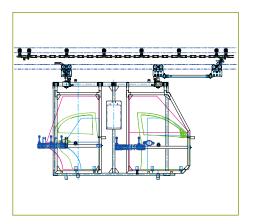

# Lifting & Lowering Station

2-Post Belt hoisting Table lifter

4-Post Belt hoisting Table lifter

Skillet Cross transfer on Mezzanine