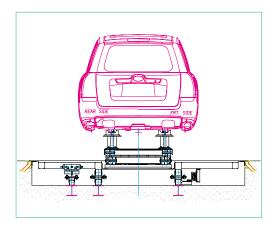

# Lifting & Lowering Station

2-Post Belt hoisting Table lifter

4-Post Belt hoisting Table lifter

Skillet Cross transfer on Mezzanine