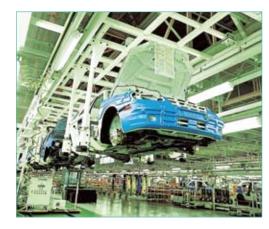

# Skillet Conveyor

The Skillet Conveyor is a most innovative conveyor for car body transportation.

No damage to the car body on skillet during loading and unloading. It does not need to use Electric Monorail System for transporting the bodies from one line to another line. No foundation work for pits and no steel structures but only fixing.

# Type

- » Floor Skillet Conveyor
- » Overhead Skillet Conveyor