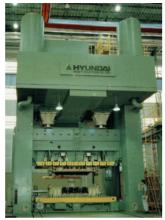

## Project: Tryout Press

## Line Diagram for Location

| Туре    | 4-point link motion | Capacity            | 2300 Ton                                          |
|---------|---------------------|---------------------|---------------------------------------------------|
| Stroke  | 700mm               | S.P.M               | 10-18SPM                                          |
| Bolster | 5000x2500mm         | Carrier<br>(4 sets) | 2 sets : T-cross moving<br>2 sets : T-side moving |

## Features

Tryout Press are specially designed for usage in the die shop and are valuable tools for the die-makers. Die-makers run tests with them at different stages of die production.

Several sets of dies can be simultaneously tested and repaired through the use of these presses, greatly improving production efficiency.