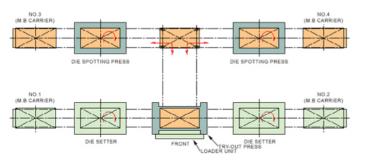

## Line Diagram for Location

| Туре    | 4-point link motion | Capacity            | 2300 Ton                                          |
|---------|---------------------|---------------------|---------------------------------------------------|
| Stroke  | 700mm               | S.P.M               | 10-18SPM                                          |
| Bolster | 5000x2500mm         | Carrier<br>(4 sets) | 2 sets : T-cross moving<br>2 sets : T-side moving |

The die changing process is fully automated.

The computerized numeric control permit the automatic die selection and various setting for the presses.